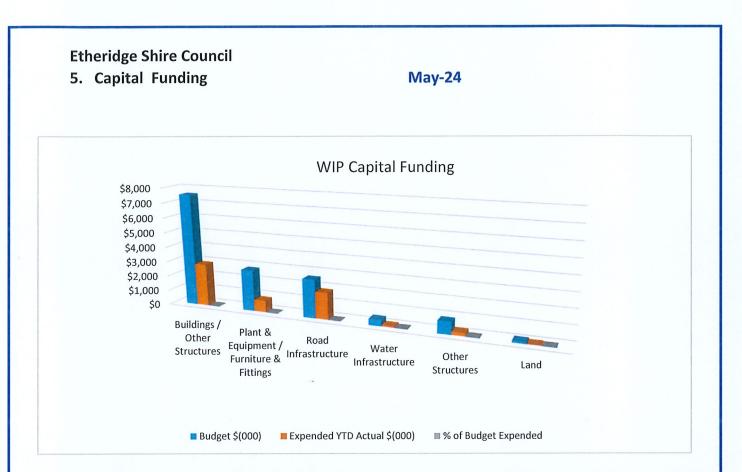

|   |                                          | Budget \$(000) | Expended YTD<br>Actual \$(000) | % of Budget<br>Expended |
|---|------------------------------------------|----------------|--------------------------------|-------------------------|
|   | Total Capital Funding                    | \$14,254       | \$5,779                        | 40.54%                  |
| 1 | Buildings / Other Structures             | \$7,550        | \$2,859                        | 37.87%                  |
| 2 | Plant & Equipment / Furniture & Fittings | \$2,772        | \$795                          | 28.68%                  |
| 3 | Road Infrastructure                      | \$2,581        | \$1,796                        | 69.59%                  |
| 4 | Water Infrastructure                     | \$406          | \$80                           | 19.70%                  |
| 5 | Other Structures                         | \$825          | \$225                          | 27.27%                  |
| 6 | Land                                     | \$120          | \$24                           | 20.00%                  |