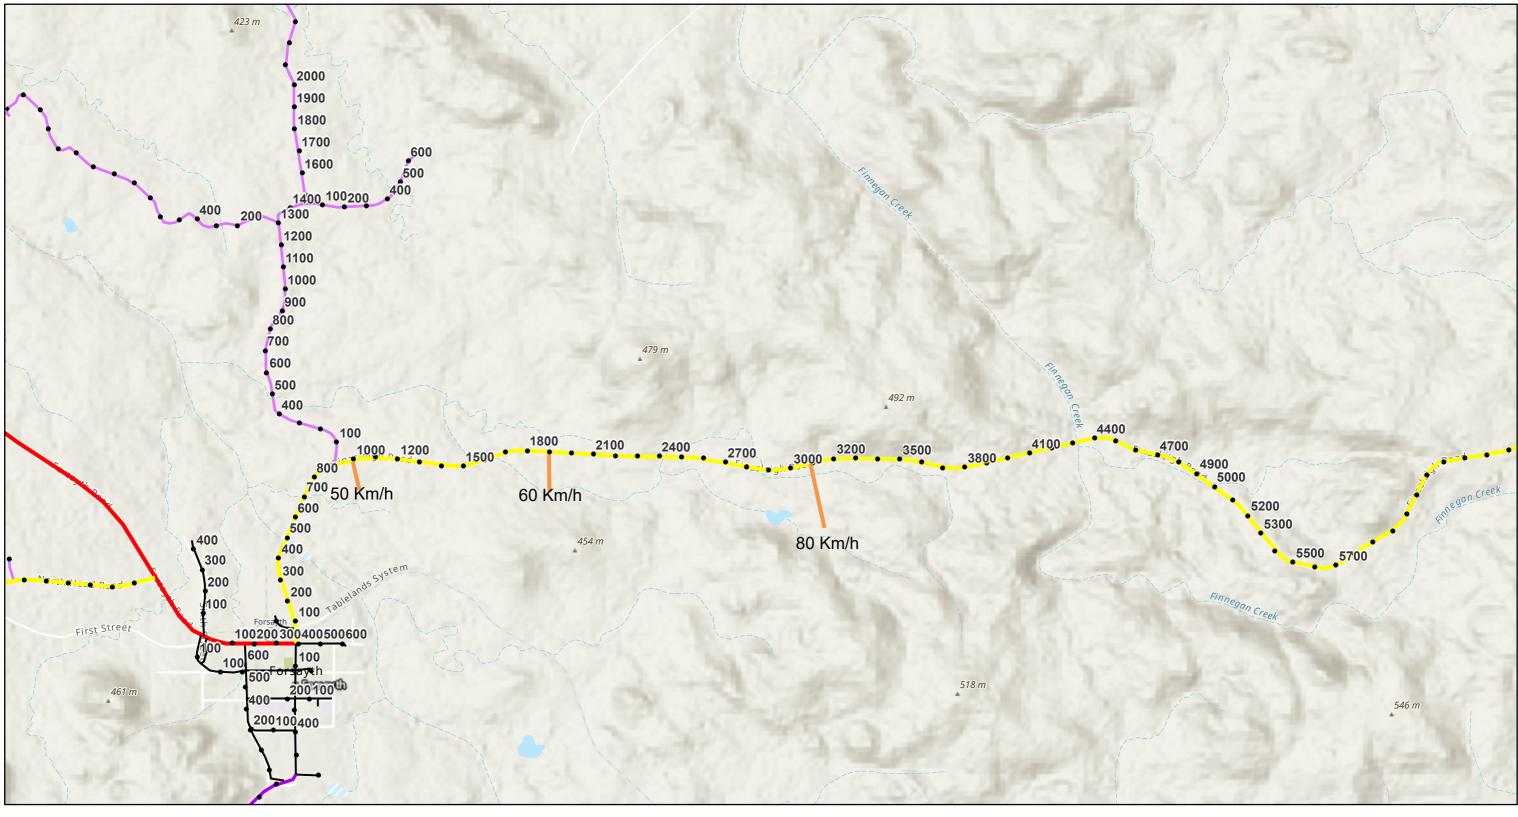

| DIRECTOR ENGINEERING SERVICES – OPEN SESSION REPORTS |     |  |  |  |
|------------------------------------------------------|-----|--|--|--|
| Briefing Report                                      | 143 |  |  |  |
| 9                                                    |     |  |  |  |
| Remote Airstrip Upgrade Program                      | 151 |  |  |  |
| 10                                                   |     |  |  |  |
| Provision of 80km/hr and 60km/hr speed signage       | 159 |  |  |  |
|                                                      |     |  |  |  |