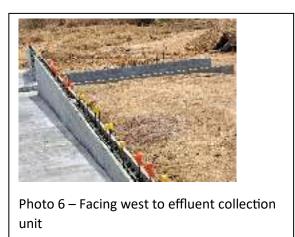

## 6. Quotations for construction of six cross drainage structures in Einasleigh Forsayth Road - ESC2024-003-Q

#### EXECUTIVE SUMMARY

This report relates to the consideration of quotations received to construct the six cross drainage structures in the Einasleigh Forsayth Road

#### RESOLUTION

That Council resolves to accept the quote provided by Wieland Contracting to construct six cross drainages in the Einasleigh Forsayth Road upgrade project to the value of \$ 443,046.03 Incl. GST.