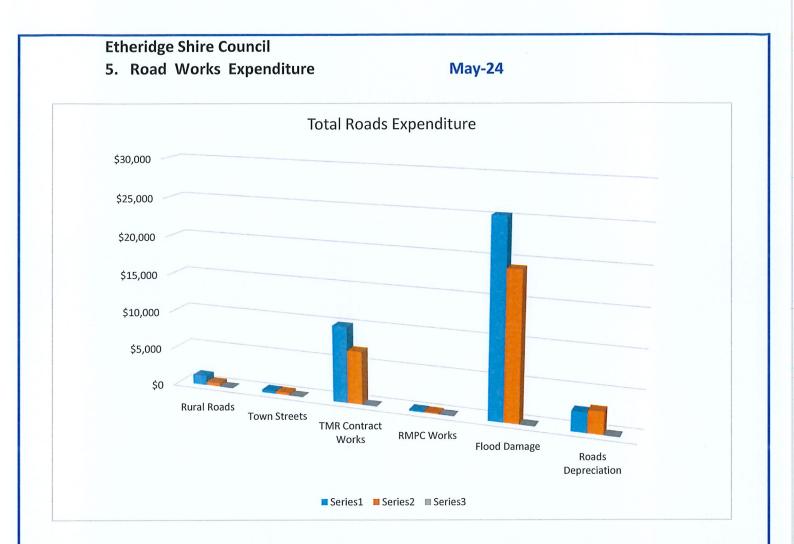

|   |                        | Budget   | Expended<br>YTD Actual | % of Budget<br>Expended |
|---|------------------------|----------|------------------------|-------------------------|
|   |                        | \$ 000's | \$ 000's               | \$ 000's                |
|   | Total Road Expenditure | \$39,634 | \$29,878               | 759                     |
| 1 | Rural Roads            | \$1,225  | \$451                  | 379                     |
| 2 | Town Streets           | \$350    | \$314                  | 90                      |
| 3 | TMR Contract Works     | \$10,000 | \$6,933                | 69                      |
| 4 | RMPC Works             | \$180    | \$133                  | 74                      |
| 5 | Flood Damage           | \$25,329 | \$19,161               | 76                      |
| 6 | Roads Depreciation     | \$2,550  | \$2,886                | 113                     |
|   |                        |          |                        |                         |