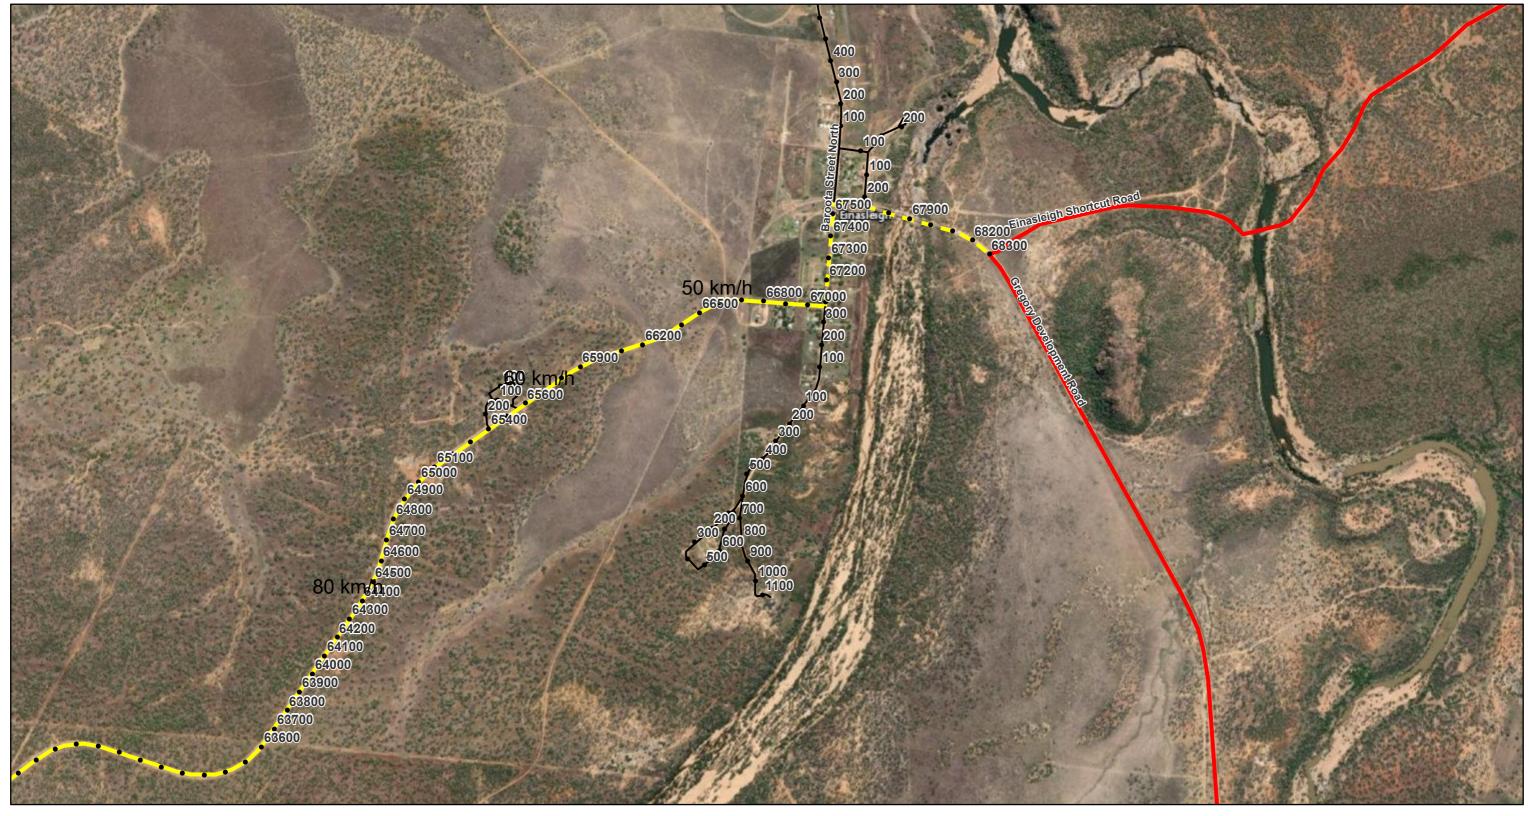

| DIRECTOR ENGINEERING SERVICES – OPEN SESSION REPORTS |     |  |  |  |
|------------------------------------------------------|-----|--|--|--|
| Briefing Report                                      | 143 |  |  |  |
| 9                                                    |     |  |  |  |
| Remote Airstrip Upgrade Program                      | 151 |  |  |  |
| 10                                                   |     |  |  |  |
| Provision of 80km/hr and 60km/hr speed signage       | 159 |  |  |  |
|                                                      |     |  |  |  |