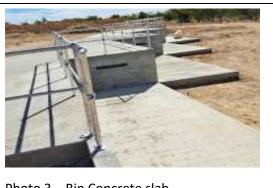

## 5. Quotations for construction of flood way on Oakleigh Road at chainage 14.70 km measured from Kidston Road, Kidston - ESC2024-011-Q

#### EXECUTIVE SUMMARY

This report relates to the consideration of quotations received to construct a concrete floodway on Oakleigh Road at Chainage 14.70 km measured from Kidston Road in Kidston, QLD.

#### RESOLUTION

That Council resolves to accept the quote provided by DICL Contracting company to construct a concrete floodway on Oakleigh Road at Chainage 14.7 in Kidston to the value of \$513,949.20 Incl. GST.