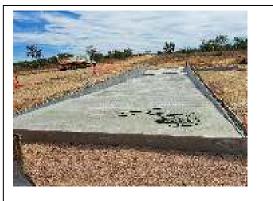

## 5. Quotations for construction of flood way on Oakleigh Road at chainage 14.70 km measured from Kidston Road, Kidston - ESC2024-011-Q

#### EXECUTIVE SUMMARY

This report relates to the consideration of quotations received to construct a concrete floodway on Oakleigh Road at Chainage 14.70 km measured from Kidston Road in Kidston, QLD.

#### RESOLUTION

That Council resolves to accept the quote provided by DICL Contracting company to construct a concrete floodway on Oakleigh Road at Chainage 14.7 in Kidston to the value of \$513,949.20 Incl. GST.