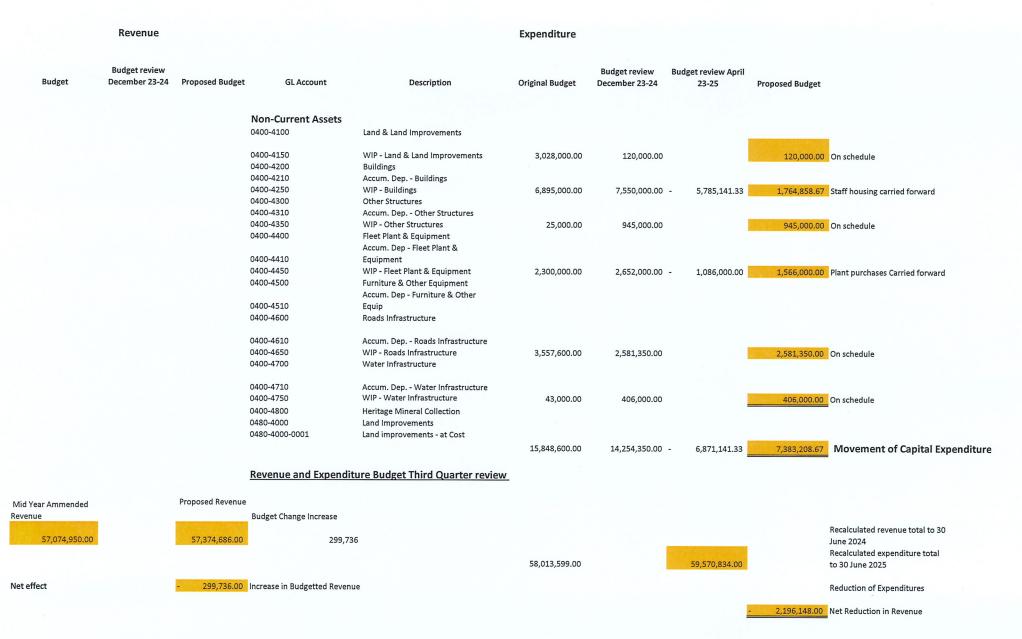

|   |                                          | Budget \$(000) | Expended YTD<br>Actual \$(000) | % of Budget<br>Expended |
|---|------------------------------------------|----------------|--------------------------------|-------------------------|
|   | Total Capital Funding                    | \$14,254       | \$5,779                        | 40.54%                  |
| 1 | Buildings / Other Structures             | \$7,550        | \$2,859                        | 37.87%                  |
| 2 | Plant & Equipment / Furniture & Fittings | \$2,772        | \$795                          | 28.68%                  |
| 3 | Road Infrastructure                      | \$2,581        | \$1,796                        | 69.59%                  |
| 4 | Water Infrastructure                     | \$406          | \$80                           | 19.70%                  |
| 5 | Other Structures                         | \$825          | \$225                          | 27.27%                  |
| 6 | Land                                     | \$120          | \$24                           | 20.00%                  |

|   |                        | Budget   | Expended<br>YTD Actual | % of Budget<br>Expended |
|---|------------------------|----------|------------------------|-------------------------|
|   |                        | \$ 000's | \$ 000's               | \$ 000's                |
|   | Total Road Expenditure | \$39,634 | \$29,878               | 759                     |
| 1 | Rural Roads            | \$1,225  | \$451                  | 379                     |
| 2 | Town Streets           | \$350    | \$314                  | 90                      |
| 3 | TMR Contract Works     | \$10,000 | \$6,933                | 69                      |
| 4 | RMPC Works             | \$180    | \$133                  | 74                      |
| 5 | Flood Damage           | \$25,329 | \$19,161               | 76                      |
| 6 | Roads Depreciation     | \$2,550  | \$2,886                | 113                     |
|   |                        |          |                        |                         |