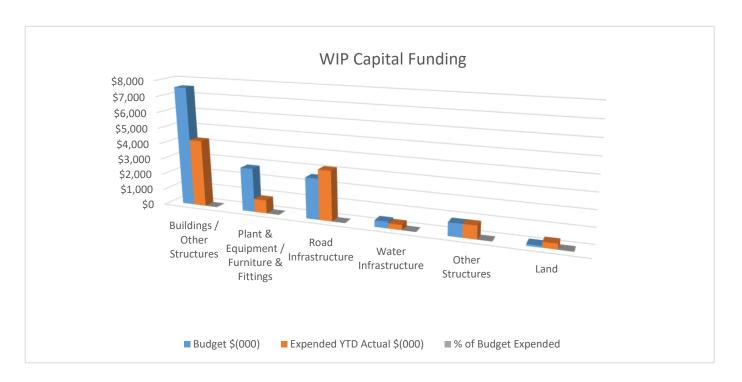

## 5. Capital Funding

#### Jun-24

|   |                                          | Budget \$(000) | Expended YTD<br>Actual \$(000) | % of Budget<br>Expended |
|---|------------------------------------------|----------------|--------------------------------|-------------------------|
|   | Total Capital Funding                    | \$14,254       | \$9,733                        | 68.28%                  |
| 1 | Buildings / Other Structures             | \$7,550        | \$4,242                        | 56.19%                  |
| 2 | Plant & Equipment / Furniture & Fittings | \$2,772        | \$840                          | 30.30%                  |
| 3 | Road Infrastructure                      | \$2,581        | \$3,153                        | 122.16%                 |
| 4 | Water Infrastructure                     | \$406          | \$322                          | 79.31%                  |
| 5 | Other Structures                         | \$825          | \$830                          | 100.61%                 |
| 6 | Land                                     | \$120          | \$346                          | 288.33%                 |