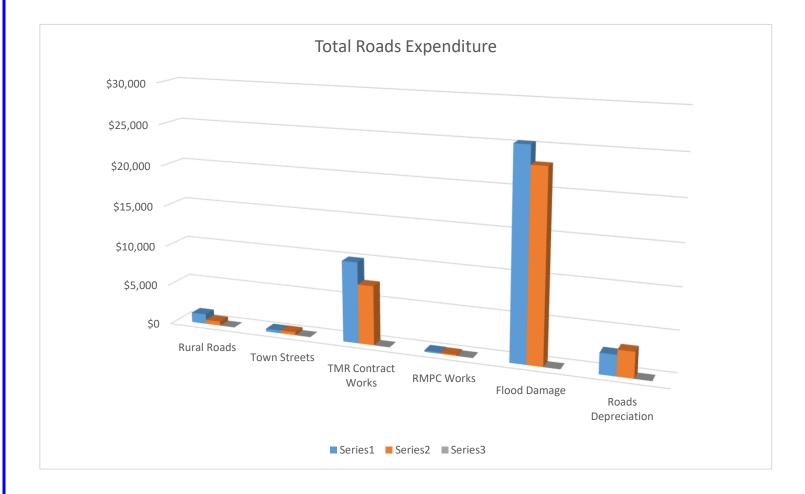

# 5. Road Works Expenditure

Jun-24

|   |                        | Budget<br>\$ 000's | Expended<br>YTD Actual<br>\$ 000's | % of Budget<br>Expended<br>\$ 000's |
|---|------------------------|--------------------|------------------------------------|-------------------------------------|
|   | Total Road Expenditure | \$39,634           | \$34,574                           | 87%                                 |
| 1 | Rural Roads            | \$1,225            | \$515                              | 42%                                 |
| 2 | Town Streets           | \$350              | \$362                              | 103%                                |
| 3 | TMR Contract Works     | \$10,000           | \$7,314                            | 73%                                 |
| 4 | RMPC Works             | \$180              | \$142                              | 79%                                 |
| 5 | Flood Damage           | \$25,329           | \$23,092                           | 91%                                 |
| 6 | Roads Depreciation     | \$2,550            | \$3,148                            | 123%                                |