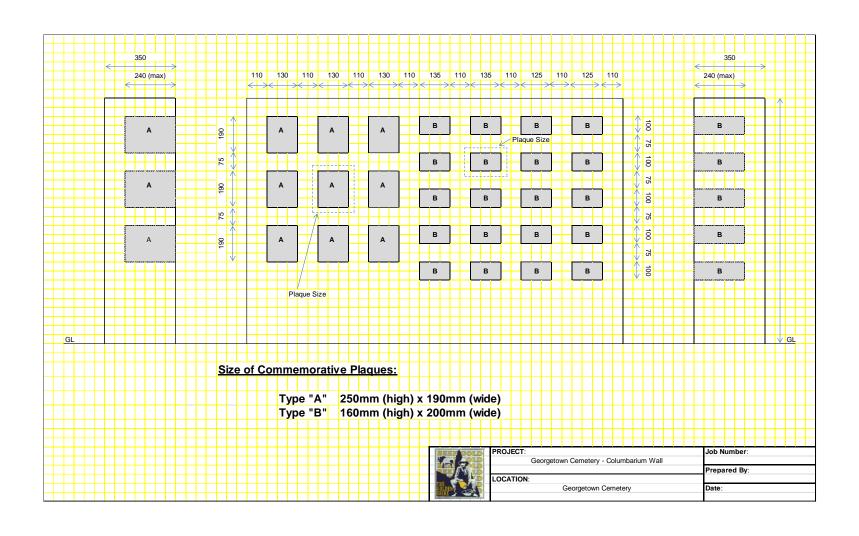

## Cemeteries<sup>1</sup>

| Classification   | Description                                                                                       | Regulatory or<br>Commercial<br>Charge | Head of Power<br>(Relevant Act) | Section No. | Fee       | GST      | Total<br>Fee |
|------------------|---------------------------------------------------------------------------------------------------|---------------------------------------|---------------------------------|-------------|-----------|----------|--------------|
| Purchase of plot | Purchase of land/ plot/ columbarium wall (Includes Einasleigh, Gilbert & Gilberton – Columbarium) | С                                     |                                 |             | \$48.18   | \$4.82   | \$53.00      |
| Burial Fees      | Burial fees (Maximum)                                                                             | С                                     |                                 |             | \$1002.73 | \$100.27 | \$1103.00    |
| Bullal Fees      | Burial of ashes                                                                                   | С                                     |                                 |             | \$48.18   | \$4.82   | \$53.00      |
|                  | Casket Fee – Adult                                                                                |                                       |                                 |             | \$826.36  | \$82.64  | \$909.00     |
| Casket Fee       | Casket Fee – Infant                                                                               | С                                     |                                 |             | \$252.73  | \$25.27  | \$278.00     |

<sup>&</sup>lt;sup>1</sup> Refer to attached Map for the Columbarium wall & Burial Details