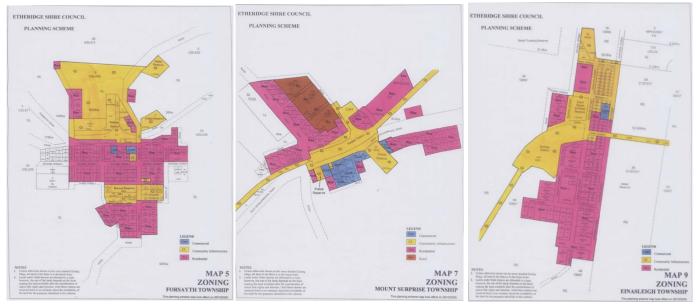

The overall plan for the services, facilities and activities in respect of which the waste management special charge is made and levied shall be identified as follows:

The rateable land to which the waste management special charge applies is land within each of the benefited areas described in the town area maps 'Planning Maps – Einasleigh, Mt Surprise and Forsayth. Where a parcel of rateable land includes two or more lots, the charge will be levied on each lot.