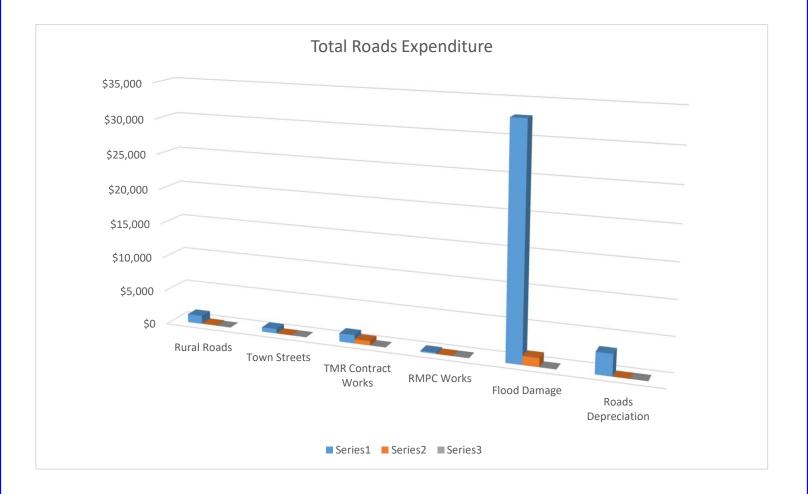

ildings / Other Structures             | \$7,076        | \$98                           | 1.38%                   |
| 2 | Plant & Equipment / Furniture & Fittings | \$2,761        | \$0                            | 0.00%                   |
| 3 | Road Infrastructure                      | \$5,174        | \$434                          | 8.39%                   |
| 4 | Water Infrastructure                     | \$35           | \$1                            | 2.86%                   |
| 5 | Other Structures                         | \$1,075        | \$17                           | 1.58%                   |
| 6 | Land                                     | \$1,104        | \$9                            | 0.82%                   |

## Etheridge Shire Council

6. Road Works Expenditure





|   |                        | Budget<br>\$ 000's | Expended<br>YTD Actual<br>\$ 000's | % of Budget<br>Expended<br>\$ 000's |
|---|------------------------|--------------------|------------------------------------|-------------------------------------|
|   | Total Road Expenditure | \$39,269           |                                    | · · ·                               |
| 1 | Rural Roads            | \$1,225            | \$90                               | 7%                                  |
| 2 | Town Streets           | \$655              | \$6                                | 1%                                  |
| 3 | TMR Contract Works     | \$1,219            | \$616                              | 51%                                 |
| 4 | RMPC Works             | \$180