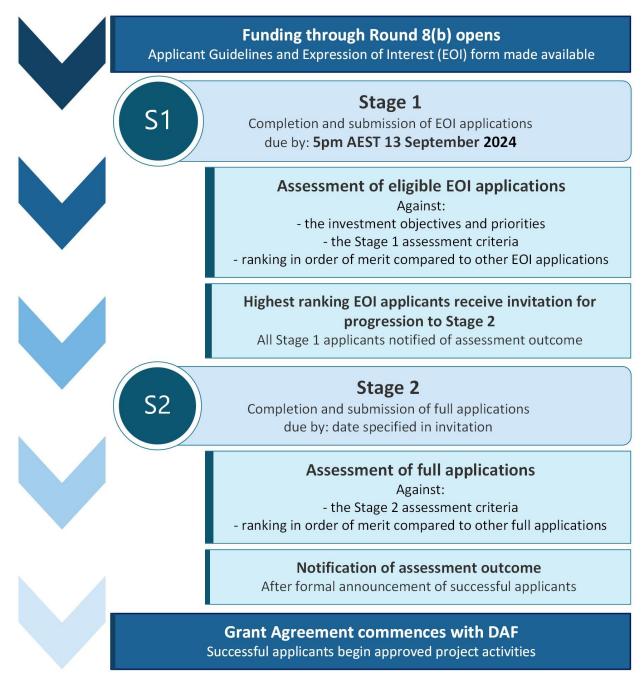

or creating new alliances
  - o including diverse stakeholders, as relevant to the project, in the project's delivery.

Queensland Feral Pest Initiative Round 8(b) Applicant Guidelines, Department of Agriculture and Fisheries, August 2024 2

- Encourage resilient communities across Queensland in line with the <u>Department of Agriculture and</u> <u>Fisheries Strategic Plan</u>.
- Build enduring capacity and capabilities of landholders, land managers, and stakeholders including building knowledge, engagement, and participation.

# 1.4 Round initiation and key dates

Funding through Round 8(b) of the QFPI is awarded through a two-stage, competitive application and assessment process. Please refer to the figure below for details regarding the initiation of this round and relevant key dates.



Timeframes for the assessment process will be determined by the number and nature of applications received.

# 2. Eligibility

# 2.1 Eligible applicants

Eligible applicants are:

- Incorporated bodies or ABN/ACN holders
- Universities or other innovation and research providers
- Feral pig control specialists
- Agricultural chemical and/or toxin manufacturers
- Incorporated industry organisations
- Aboriginal and Torres Strait Islander groups
- State farming organisations
- Local governments
- Land and Sea Ranger Groups or Aboriginal Land Councils
- Regional Organisations of Councils (ROCs)
- Regional natural resource management (NRM) groups
- Individuals (must hold an ABN/ACN or equivalent).

Eligible applicants must:

- not have any overdue project acquittals from DAF funding at the ti